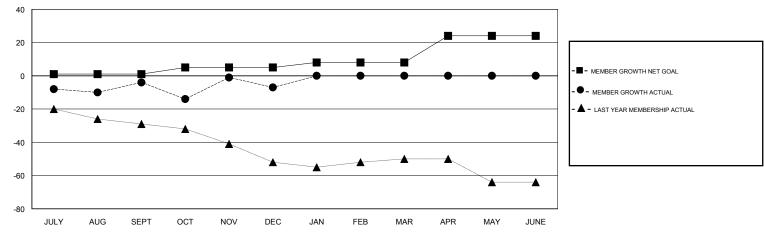

## District 24 D

Results as of: 12/31/2017

GOALS AND ACTUAL MEMBERS CUMULATIVE

JAN

FEB

MAR

APR

MAY

JUNE

DEC